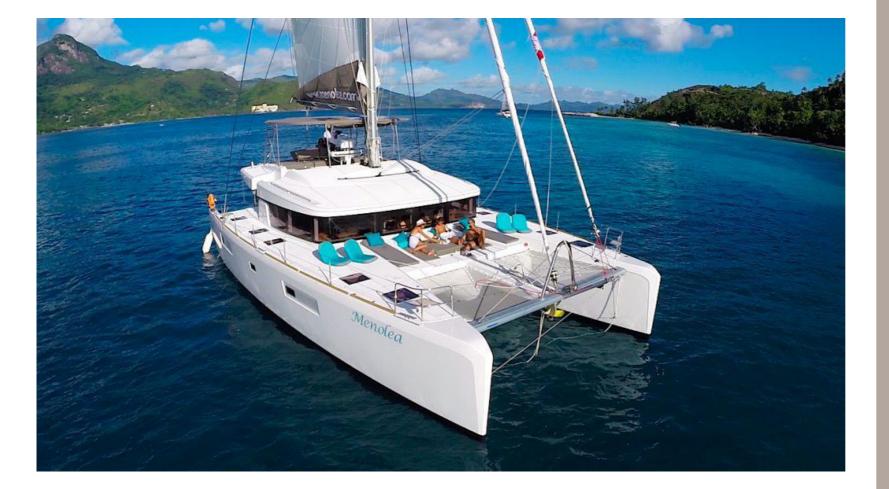

The Marine Park fees (Anchorage, entry & landing) are not included.

Your Guest Relations tips:

- Ideal for up to 8 passengers
- Experience a good fishing trip around Mahe island

NameMenolaLength15.85Engine75 HP X 2 enginesYear2014Persons6/8Crew2

The lagoon 52, the latest model developed by the world's leading builder of cruising catamarans, marks a whole new era in the design of such boats, as indeed did its predecessor, the famed lagoon 500.

Full Day around Mahe: € 2,400

Price includes soft drinks, water and lunch.

€ 500 additional for MAIA beach pick up and drop off.

The Marine Park fees (Anchorage, entry & landing) are not included.

Lunch is for 2 persons.  $\in$  40 for every additional passengers.

Your Guest Relations tips:

- Ideal for up to 8 passengers
- Experience a good cruising trip around Mahe island

| Name    | Mary Mary   |
|---------|-------------|
| Length  | 15.5 meters |
| Engine  | 1200HP      |
| Year    | 2007        |
| Persons | 4/6         |
| Crew    | 2           |