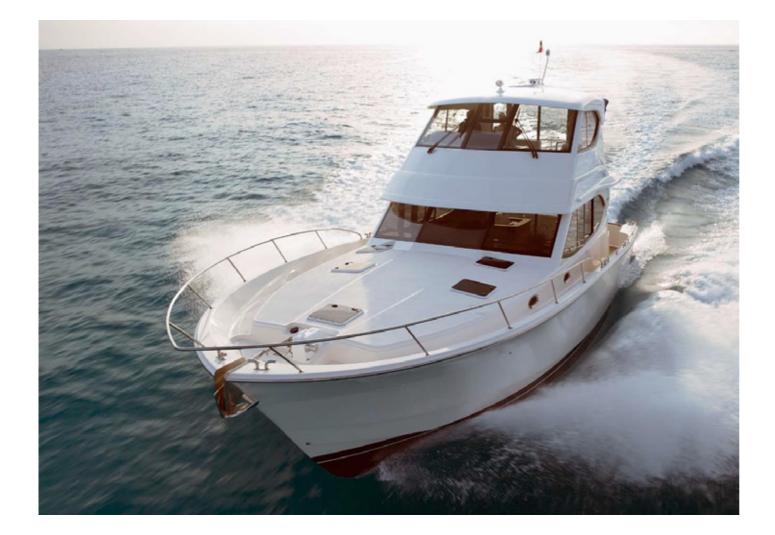

MAIA beach pick up/drop: € 500

Your Guest Relations tips:Ideal for up to 20 passengersExperience a real luxury trip.

| Name    | ANDREA       |
|---------|--------------|
| Length  | 18.35 meters |
| Engine  | 2400 HP      |
| Year    | 2013         |
| Persons | 8            |
| Crew    | 2            |
|         |              |

A brand new concept hull, remarkably big for her length, the new Manhattan 53 presents a refreshing perspective on Fly bridge motor yachting at this size.

#### Full Day: € 7247

Half Day: € 4000

Price includes soft drinks & water. Light snacks, picnics and barbecue can be organized on shore.

The Marine Park fees (Anchorage, entry & landing) are not included.

MAIA beach pick up supplement € 700

Your Guest Relations tips: • Ideal for up to 8 passengers • Discover the beauty of Seychelles on a full-day cruising trip aboard this luxury motor yacht

| Name    | Sunseeker Manhattan 70 FT |
|---------|---------------------------|
| Length  | 21.3 meters               |
| Engine  | 1050 HP                   |
| Year    | 2005                      |
| Persons | 15                        |
| Crew    | 2                         |