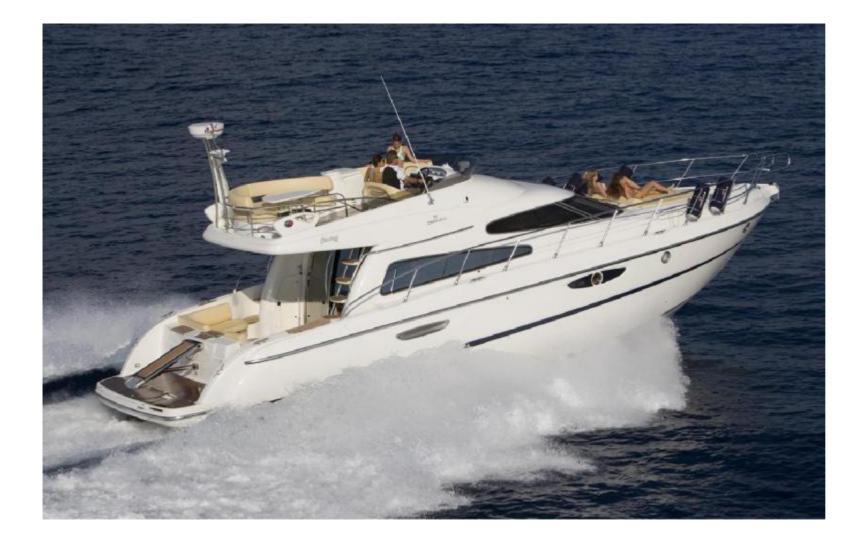

MAIA beach pick up/drop: € 500

Your Guest Relations tips:Ideal for up to 20 passengersExperience a real luxury trip.

| Name    | ANDREA       |
|---------|--------------|
| Length  | 18.35 meters |
| Engine  | 2400 HP      |
| Year    | 2013         |
| Persons | 8            |
| Crew    | 2            |
|         |              |

A brand new concept hull, remarkably big for her length, the new Manhattan 53 presents a refreshing perspective on Fly bridge motor yachting at this size.

#### Full Day: € 7247

Half Day: € 4000

Price includes soft drinks & water. Light snacks, picnics and barbecue can be organized on shore.

The Marine Park fees (Anchorage, entry & landing) are not included.

MAIA beach pick up supplement € 700

Your Guest Relations tips: • Ideal for up to 8 passengers • Discover the beauty of Seychelles on a full-day cruising trip aboard this luxury motor yacht

| Name    | Sunseeker Manhattan 70 FT |
|---------|---------------------------|
| Length  | 21.3 meters               |
| Engine  | 1050 HP                   |
| Year    | 2005                      |
| Persons | 15                        |
| Crew    | 2                         |