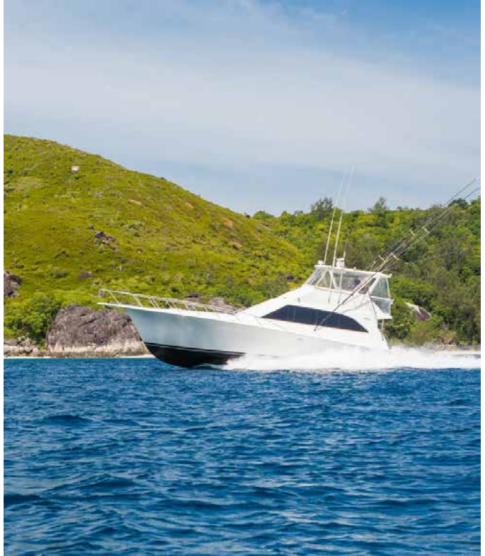

- Ideal for up to 5 passengers
  Experience the perfect day out cruising whether around Mahe, Praslin or La Digue.

NameBlue BelleLength16 metersEngine980HPYear2007Persons5/7Crew2

Blue Belle, state of the art, award-winning Riviera pleasure cruisers ideally equipped for tailor-made cruising and deep fishing expeditions around Seychelles Inner Islands.

Full Day Fishing & Cruising: € 3,600 Half Day Fishing & Cruising: € 2,600

Price includes soft drinks & water. Light snacks, picnics and barbecue can be organized.

The Marine Park fees (Anchorage, entry & landing) are not included.

MAIA beach pick up supplement: € 400

Your Guest Relations tips:

- Ideal for up to 6 passengers
- Experience a real tailor made fishing trip made in Seychelles

NameAlatiLength14.05 metersPersons4-6Crew2

NameSpecial KLength14.05 metersYear2005Persons4-6Crew2