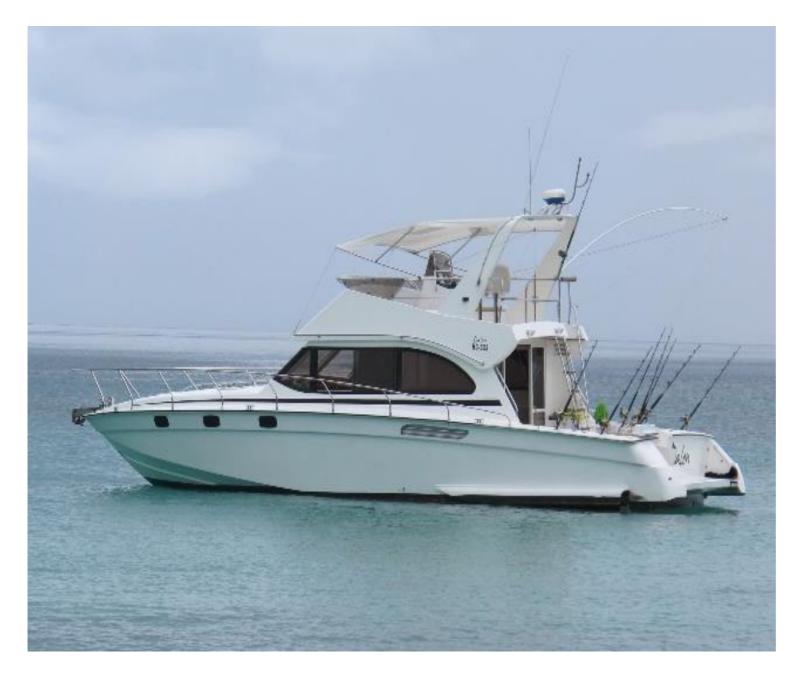

NameDalonLength15 metersEngine510 HP X 2 enginesYear2009Persons6/8Crew2

Dalon, cruisers ideally equipped for tailormade cruising and deep fishing expeditions around Seychelles' Inner Islands.

Half Day fishing: € 1,800 includes MAIA beach pick up

Full Day around Mahe / Fishing: € 2,100

Full Day Inner Island: € 2,300

Full day: Fishing drop Off: € 2,500 includes MAIA beach pick up

Price includes soft drinks and water.

€ 700 additional for MAIA beach pick up for full day Praslin & La Digue.

The Marine Park fees (Anchorage, entry & landing) are not included.

Your Guest Relations tips:

- Ideal for up to 8 passengers
- Experience a good fishing trip around Mahe island

NameMenolaLength15.85Engine75 HP X 2 enginesYear2014Persons6/8Crew2