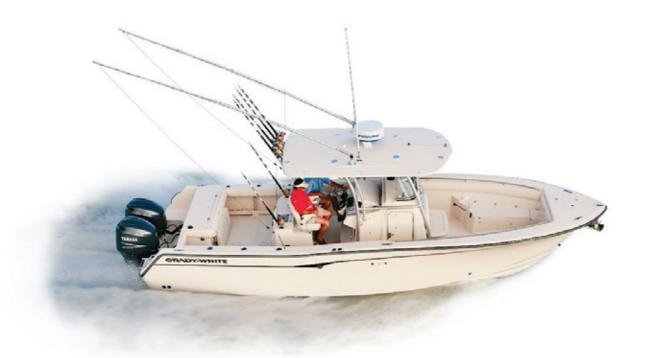

€ 400 additional for MAIA beach pick up (subjected to weather conditions)

The marine park fees (Anchorage, entry and landing fees) are not included.

Your Guest Relation tip: • Ideal for up to 6 passengers NameGrady White 306 "Topless"Length9.1 MetersEngineTwin 250 HPYear2013Persons2Crew2

Grady White 306" Offshore - Mono Hull high speed boat - 30ft- twin 350Hp Outboards - Cruising / Fishing Vessel with one small cabin.

Full Day: € 2,000 Price includes soft drinks, water and lunch.

Half Day: € 1,200 Price includes soft drinks and water.

The Marine Park fees (Anchorage, entry & landing) are not included.

MAIA beach pick up and drop off supplement € 500

Free transfer from MAIA to the jetty and back.

Your Guest Relations tips:
Ideal for up to 2 passengers
Ideal for a small snorkeling and marine park cruise.