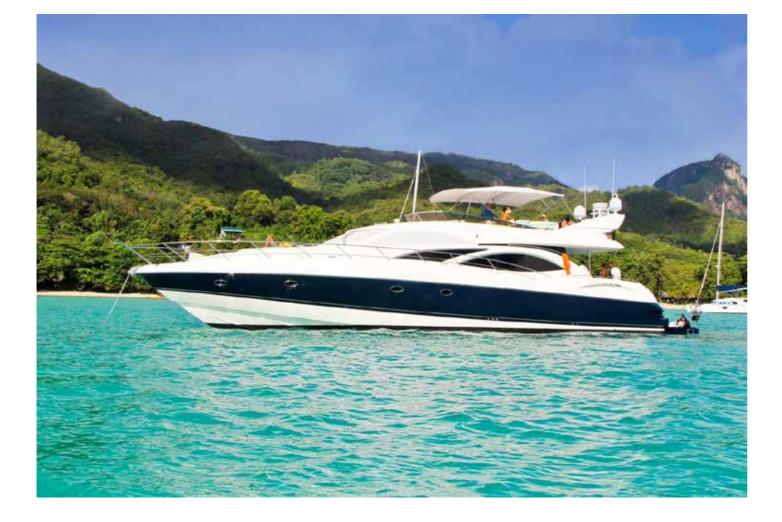

NameDalonLength15 metersEngine510 HP X 2 enginesYear2009Persons6/8Crew2

Dalon, cruisers ideally equipped for tailormade cruising and deep fishing expeditions around Seychelles' Inner Islands.

Half Day fishing: € 1,800 includes MAIA beach pick up

Full Day around Mahe / Fishing: € 2,100

Full Day Inner Island: € 2,300

Full day: Fishing drop Off: € 2,500 includes MAIA beach pick up

Price includes soft drinks and water.

€ 700 additional for MAIA beach pick up for full day Praslin & La Digue.

The Marine Park fees (Anchorage, entry & landing) are not included.

Your Guest Relations tips:

- Ideal for up to 8 passengers
- Experience a good fishing trip around Mahe island

NameMenolaLength15.85Engine75 HP X 2 enginesYear2014Persons6/8Crew2