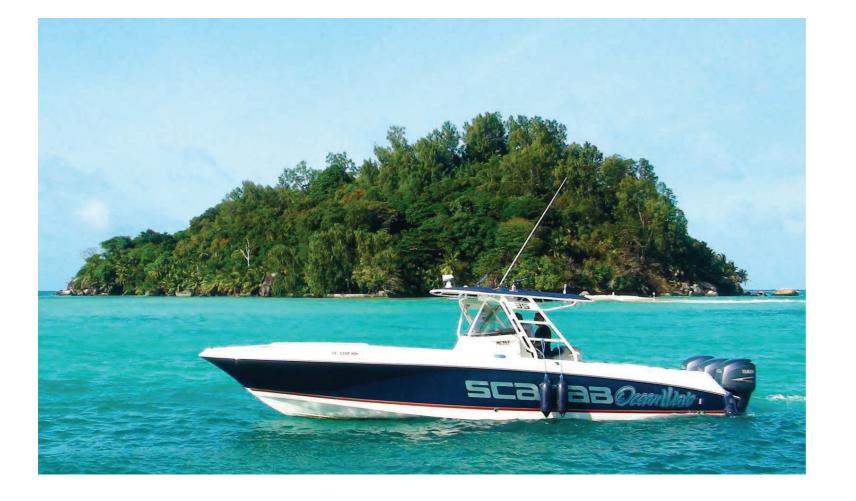

Your Guest Relations tips: • Ideal for couples • Experience a good fishing trip around Mahe island

| Name    | Scarab, Ocean Wave |
|---------|--------------------|
| Length  | 10 meters          |
| Engine  | 250 x 3 Yamaha     |
| Year    | 2010               |
| Persons | 2-6                |
| Crew    | 1                  |

The scarab, Ocean wave is ideally equipped for tailor-made cruising and deep fishing expeditions around Seychelles' inner islands.

Half Day (4 hours): € 1,600

Full Day (8 hours): € 1,900

Price includes soft drinks and water.

€ 400 additional for MAIA beach pick up (subjected to weather conditions)

The marine park fees (Anchorage, entry and landing fees) are not included.

Your Guest Relation tip: • Ideal for up to 6 passengers NameGrady White 306 "Topless"Length9.1 MetersEngineTwin 250 HPYear2013Persons2Crew2