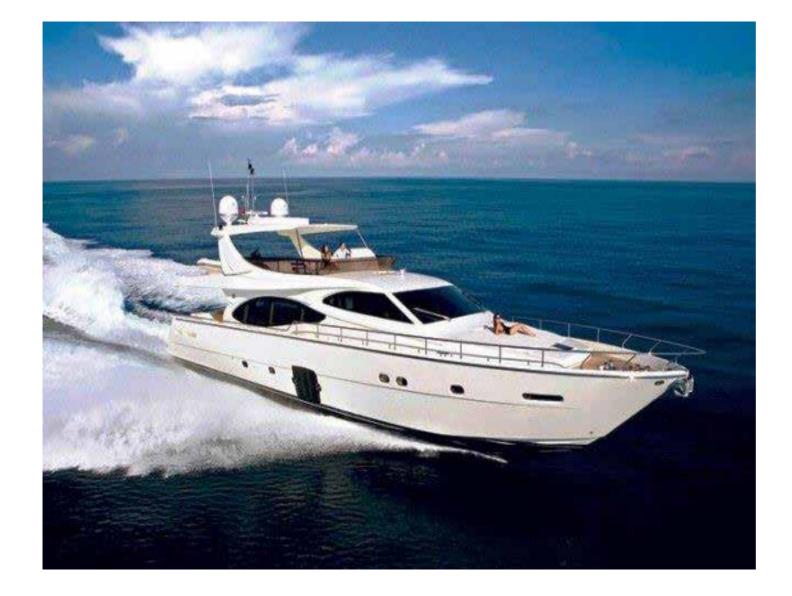

Free transfer from Maia to the jetty and back.

Your Guest Relations tips:

Ideal for up to 12 passengers
Experience a real tailor made fishing trip made in Seychelles

| Name    | Rita        |
|---------|-------------|
| Length  | 19.5 meters |
| Engine  | Twin 1050HP |
| Year    | 2013        |
| Persons | 20          |
| Crew    | 3           |

Rita is a flagship vessel, she was made in the UK to the highest standards, this fly bridge cruiser has plenty of power and ample space and its design and quality is that of a super yacht. She is fully equipped with icemaker, washing machine, dryer, generator, fully air conditioned, BBQ ... and MUCH more. She's Fully loaded, and ready to show you the time of your life.

Full Day Cruising: € 6,500 Price includes soft drinks, water and lunch.

Half Day Cruising: € 4,500 Price includes soft drinks, water and light snacks.

Sunset Cruise: € 2,500

The Marine Park fees (Anchorage, entry & landing) are not included.

MAIA beach pick up/drop: € 500

Your Guest Relations tips:Ideal for up to 20 passengersExperience a real luxury trip.

| Name    | ANDREA       |
|---------|--------------|
| Length  | 18.35 meters |
| Engine  | 2400 HP      |
| Year    | 2013         |
| Persons | 8            |
| Crew    | 2            |
|         |              |