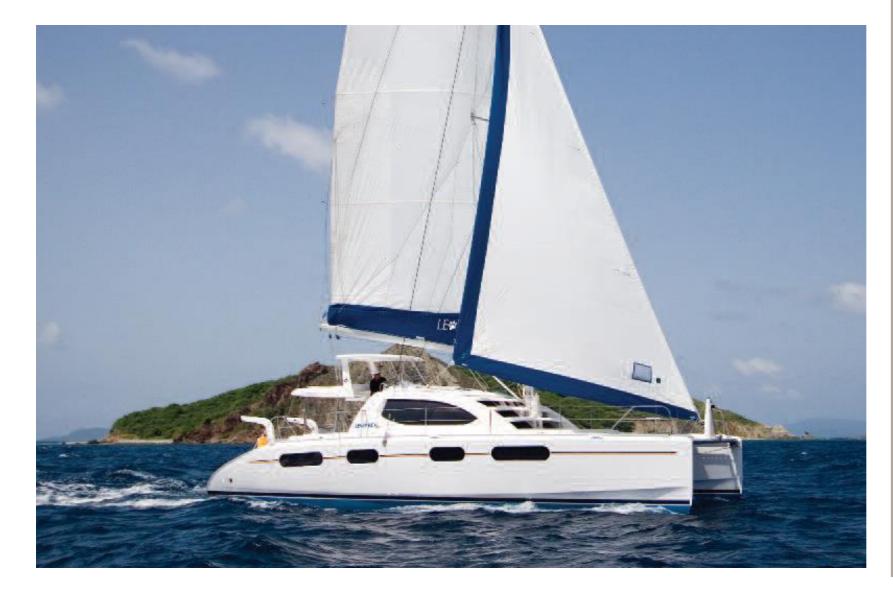

MAIA beach pick up and drop off supplement € 800.

Your Guest Relations tips:
Ideal for a couple
Fantastic to experience a full day on your private sport boat enjoying the Seychelles sun on the front and back decks. NameC'est la VieLength14 metersEngineTwin 56HPYear2013Persons8/10Crew2

46 Leopard Sailing Catamaran - Twin 56Hp Diesel Inboards - Full luxury

Full Day Cruising inner islands: € 3,000 Price includes soft drinks, water and lunch.

Half Day Cruising inner islands: € 2,000 Price includes soft drinks and water.

The Marine Park fees (Anchorage, entry & landing) are not included.

MAIA beach pick up and drop off supplement € 500.

Lunch is for 6 persons.  $\in$  50 for every additional passenger.

Free transfer from Maia to the jetty and back.

Your Guest Relations tips:
Ideal for family or group
Fantastic to experience a full day in the marine park and around Mahe

Black Pearl Name Length 14 meters Year 2013 Persons 5 Crew 2

Black pearl, is ideally equipped for tailormade cruising expeditions around Seychelles' inner islands.