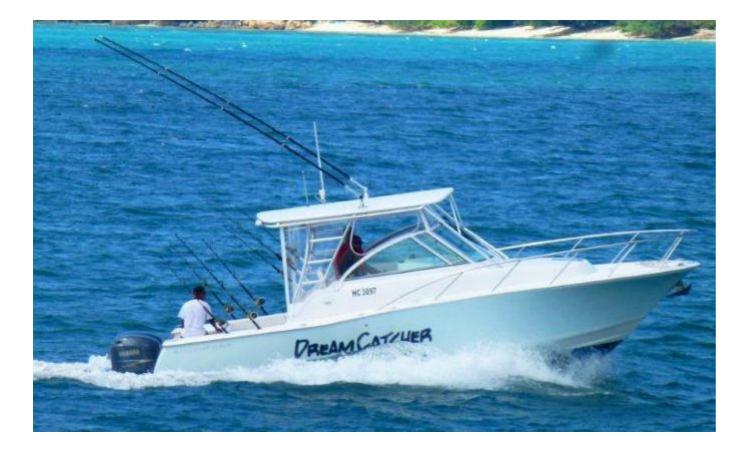

Price includes soft drinks and water.

The Marine Park fees (Anchorage, entry & landing) are not included.

Your Guest Relations tips: • Ideal for couples, out on a Snorkelling trip in one of Mahe's marine parks. NameDream CatcherLength9 metersYear2009Persons2Crew1

The dream catcher, is ideally equipped for tailor-made cruising and deep fishing expeditions around Mahe island

Full Day around Mahe / Fishing: € 1,500

Price includes soft drinks and water.

The Marine Park fees (Anchorage, entry & landing) are not included.

Your Guest Relations tips: • Ideal for couples • Experience a good fishing trip around Mahe island

| Name    | Scarab, Ocean Wave |
|---------|--------------------|
| Length  | 10 meters          |
| Engine  | 250 x 3 Yamaha     |
| Year    | 2010               |
| Persons | 2-6                |
| Crew    | 1                  |