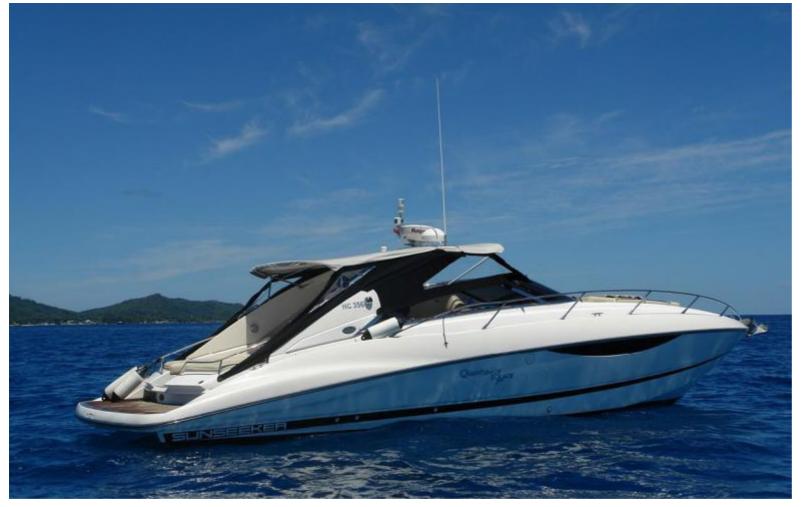

| Name    | Quantum of Solace |
|---------|-------------------|
| Length  | 13.5 meters       |
| Engine  | 740HP             |
| Year    | 2009              |
| Persons | 2                 |
| Crew    | 2                 |

Meet the James Bond Quantum of Solace, Special Edition Sunseeker. The perfect fusion of sheer glamour and gratifying power, the Superhawk 43 delivers a stunning 45 knots.

Half Day around Mahe: € 1,800

Full Day Charter. Any combination of Praslin/La Digue/Curieuse/ St Pierre/ Coco and Cousine Island: € 3,100

Price includes soft drinks, water, lunch on board for up to 4 passengers, snorkels & beach towels.

The Marine Park fees (Anchorage, entry & landing) are not included.

€ 200 additional per pax for an exclusive experience on Cousine 5\* nature sanctuary.

MAIA beach pick up and drop off supplement € 800.

Your Guest Relations tips:
Ideal for a couple
Fantastic to experience a full day on your private sport boat enjoying the Seychelles sun on the front and back decks. NameC'est la VieLength14 metersEngineTwin 56HPYear2013Persons8/10Crew2