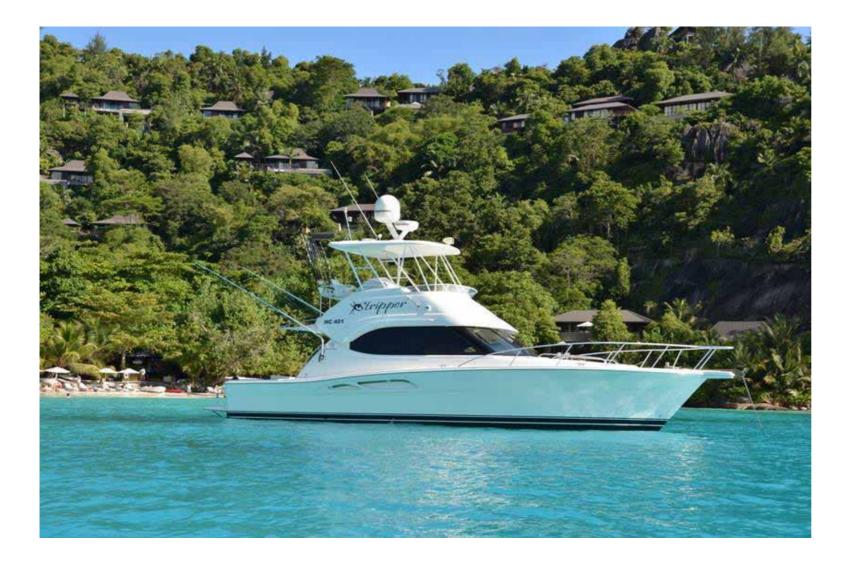

Your Guest Relations tips: • Ideal for up to 6 passengers

• Experience a real tailor made fishing trip made in Seychelles

NameStripperLength14.3 metersEngineTwin 510HPYear2013Persons8/10Crew2

Stripper, state of the art, award-winning Riviera pleasure cruisers ideally equipped for tailor-made cruising and deep fishing expeditions around Seychelles' Inner Islands.

Full Day Fishing & Cruising: € 3,500 Price includes soft drinks, water and lunch.

The Marine Park fees (Anchorage, entry & landing) are not included.

MAIA beach pick up and drop off supplement: € 1,000

Lunch is for 6 person.  $\in$  50 for every additional pax.

Free transfer from Maia to the jetty and back.

Your Guest Relations tips: • Ideal for up to 10 passengers • Experience a real tailor made

fishing trip made in Seychelles

| Name    | Maritimo 51 "Colibri" |
|---------|-----------------------|
| Length  | 15.7 meters           |
| Engine  | Twin 700HP            |
| Year    | 2012                  |
| Persons | 12                    |
| Crew    | 2                     |
|         |                       |