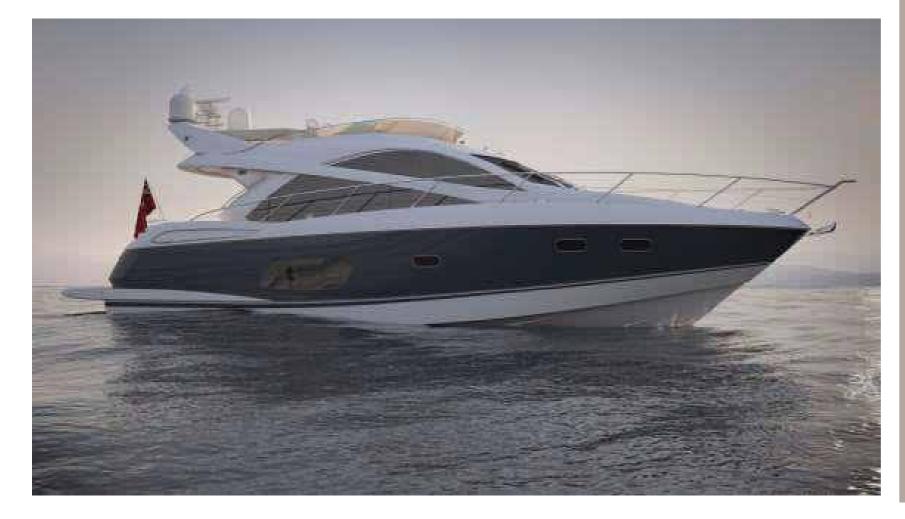

| Name    | Quantum of Solace |
|---------|-------------------|
| Length  | 13.5 meters       |
| Engine  | 740HP             |
| Year    | 2009              |
| Persons | 2                 |
| Crew    | 2                 |

Meet the James Bond Quantum of Solace, Special Edition Sunseeker. The perfect fusion of sheer glamour and gratifying power, the Superhawk 43 delivers a stunning 45 knots.

Half Day around Mahe: € 1,800

Full Day Charter. Any combination of Praslin/La Digue/Curieuse/ St Pierre/ Coco and Cousine Island: € 3,100

Price includes soft drinks, water, lunch on board for up to 4 passengers, snorkels & beach towels.

The Marine Park fees (Anchorage, entry & landing) are not included.

€ 200 additional per pax for an exclusive experience on Cousine 5\* nature sanctuary.

MAIA beach pick up and drop off supplement € 800.

Your Guest Relations tips:
Ideal for a couple
Fantastic to experience a full day on your private sport boat enjoying the Seychelles sun on the front and back decks. NameC'est la VieLength14 metersEngineTwin 56HPYear2013Persons8/10Crew2