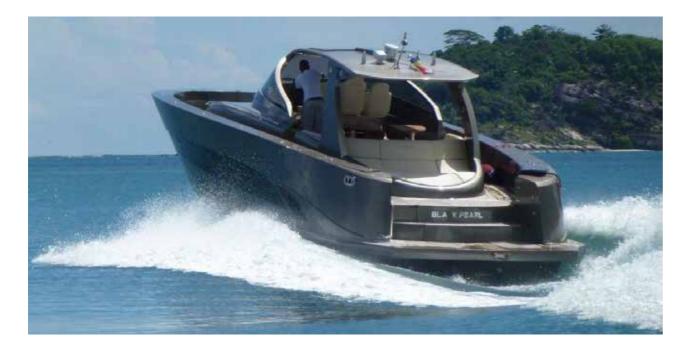

Your Guest Relations tips:
Ideal for family or group
Fantastic to experience a full day in the marine park and around Mahe

Black Pearl Name Length 14 meters Year 2013 Persons 5 Crew 2

Black pearl, is ideally equipped for tailormade cruising expeditions around Seychelles' inner islands.

Full Day Charter: € 3,625

Half Day Charter: € 2,500

Price includes soft drinks and water.

The Marine Park fees (Anchorage, entry & landing) are not included.

MAIA beach pick up and drop off: € 450

Your Guest Relations tips:

- Ideal for up to 5 passengers
  Experience the perfect day out cruising whether around Mahe, Praslin or La Digue.

NameBlue BelleLength16 metersEngine980HPYear2007Persons5/7Crew2

Blue Belle, state of the art, award-winning Riviera pleasure cruisers ideally equipped for tailor-made cruising and deep fishing expeditions around Seychelles Inner Islands.