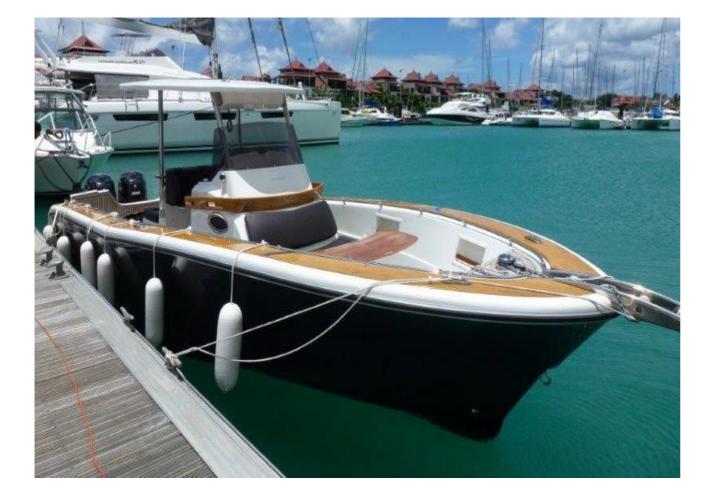

Your Guest Relations tips: • Ideal for couples • Experience a good fishing trip around Mahe island

| Name    | Scarab, Ocean Wave |
|---------|--------------------|
| Length  | 10 meters          |
| Engine  | 250 x 3 Yamaha     |
| Year    | 2010               |
| Persons | 2-6                |
| Crew    | 1                  |

The scarab, Ocean wave is ideally equipped for tailor-made cruising and deep fishing expeditions around Seychelles' inner islands.

Half Day (4 hours): € 1,600

Full Day (8 hours): € 1,900

Price includes soft drinks and water.

€ 400 additional for MAIA beach pick up (subjected to weather conditions)

The marine park fees (Anchorage, entry and landing fees) are not included.

Your Guest Relation tip: • Ideal for up to 6 passengers NameGrady White 306 "Topless"Length9.1 MetersEngineTwin 250 HPYear2013Persons2Crew2